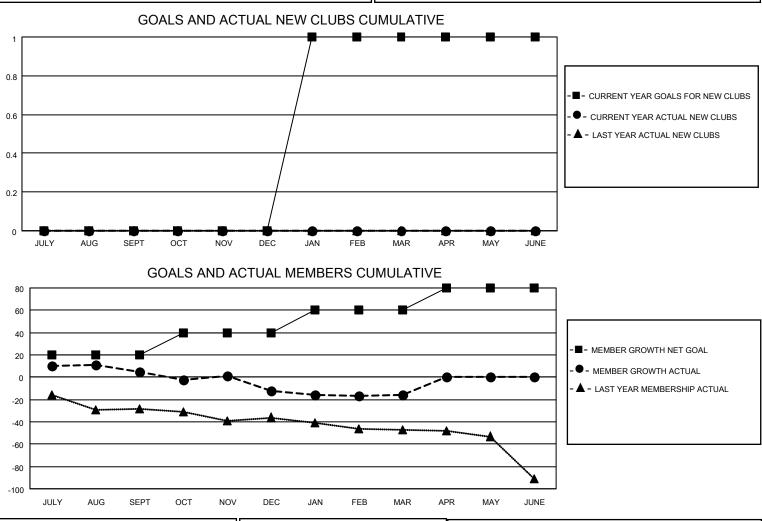

## LOCATION OREGON

District 36 E

Results as of: 3/31/2023

| Clubs                 |               |           |               | Members               |                         |                         |                                                    |
|-----------------------|---------------|-----------|---------------|-----------------------|-------------------------|-------------------------|----------------------------------------------------|
| RESULTS FOR 2022-2023 |               |           |               | RESULTS FOR 2022-2023 |                         |                         |                                                    |
| QUARTER               | NEW CLUB GOAL | NEW CLUBS | DROPPED CLUBS | QUARTER MEI           | MBER GROWTH NET<br>GOAL | MEMBER GROWTH<br>ACTUAL | DROPPED<br>MEMBERS ACTUAL<br>(including transfers) |
| JULY/AUG/SEPT         | 0             | 0         | 1             | JULY/AUG/SEPT         | 20                      | 34                      | 21                                                 |
| OCT/NOV/DEC           | 0             | 0         | 1             | OCT/NOV/DEC           | 20                      | 14                      | 28                                                 |
| JAN/FEB/MAR           | 1             | 0         | 0             | JAN/FEB/MAR           | 20                      | 15                      | 19                                                 |
| APR/MAY/JUNE          | 0             | 0         | 0             | APR/MAY/JUNE          | 20                      | 0                       | 0                                                  |